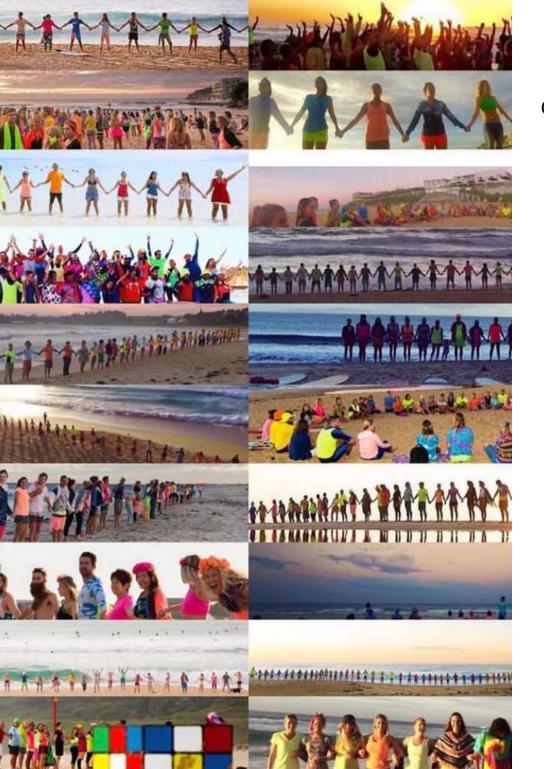

#### 24 HOUR WORLD FLURO WAVE FOR MENTAL HEALTH

On Friday, 24 March, non-profit surf community OneWave will celebrate its 10th Birthday by painting the world fluro for mental health.

We know community, connection, and conversations save lives, so we plan to create a 24 Hour World Fluro Wave to bring more colour and awareness to mental health

From New Zealand to Norway, OneWave communities will dress in their brightest fluro with a simple message - to let anyone facing mental health challenges know they are not alone.

#### **Up to 100 COMMUNITIES**

We aim to create a fluro wave in 100+ communities worldwide to help bring more colour to mental health.

#### Up to 24 COUNTRIES

We aim to create a fluro wave for mental health across 24+ countries from New Zealand to Norway.