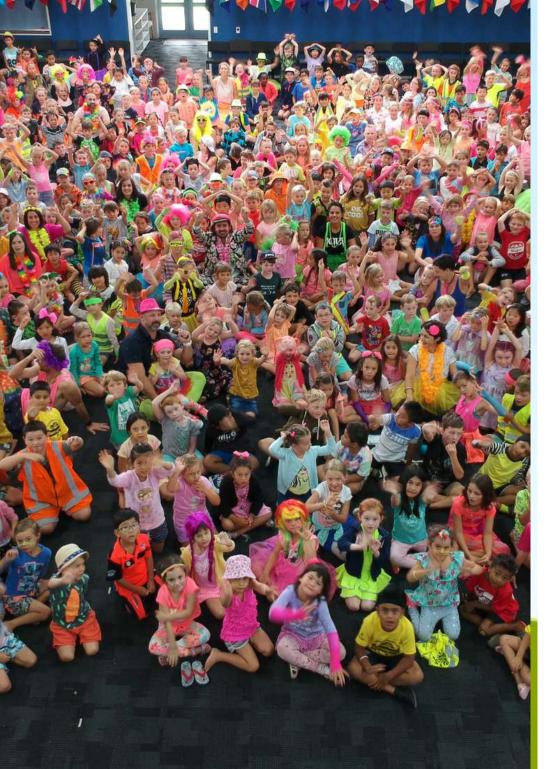

#### **FLURO FRIDAY**

OneWave runs free weekly Fluro Friday sessions where the community dresses in bright fluro outfits and share waves and stories to raise awareness of mental health.

#### SCHOOL PROGRAM

OneWave delivers 'Free the Funk' programs in primary schools, secondary schools and universities to raise awareness of mental health. Programs can be at school or virtual.